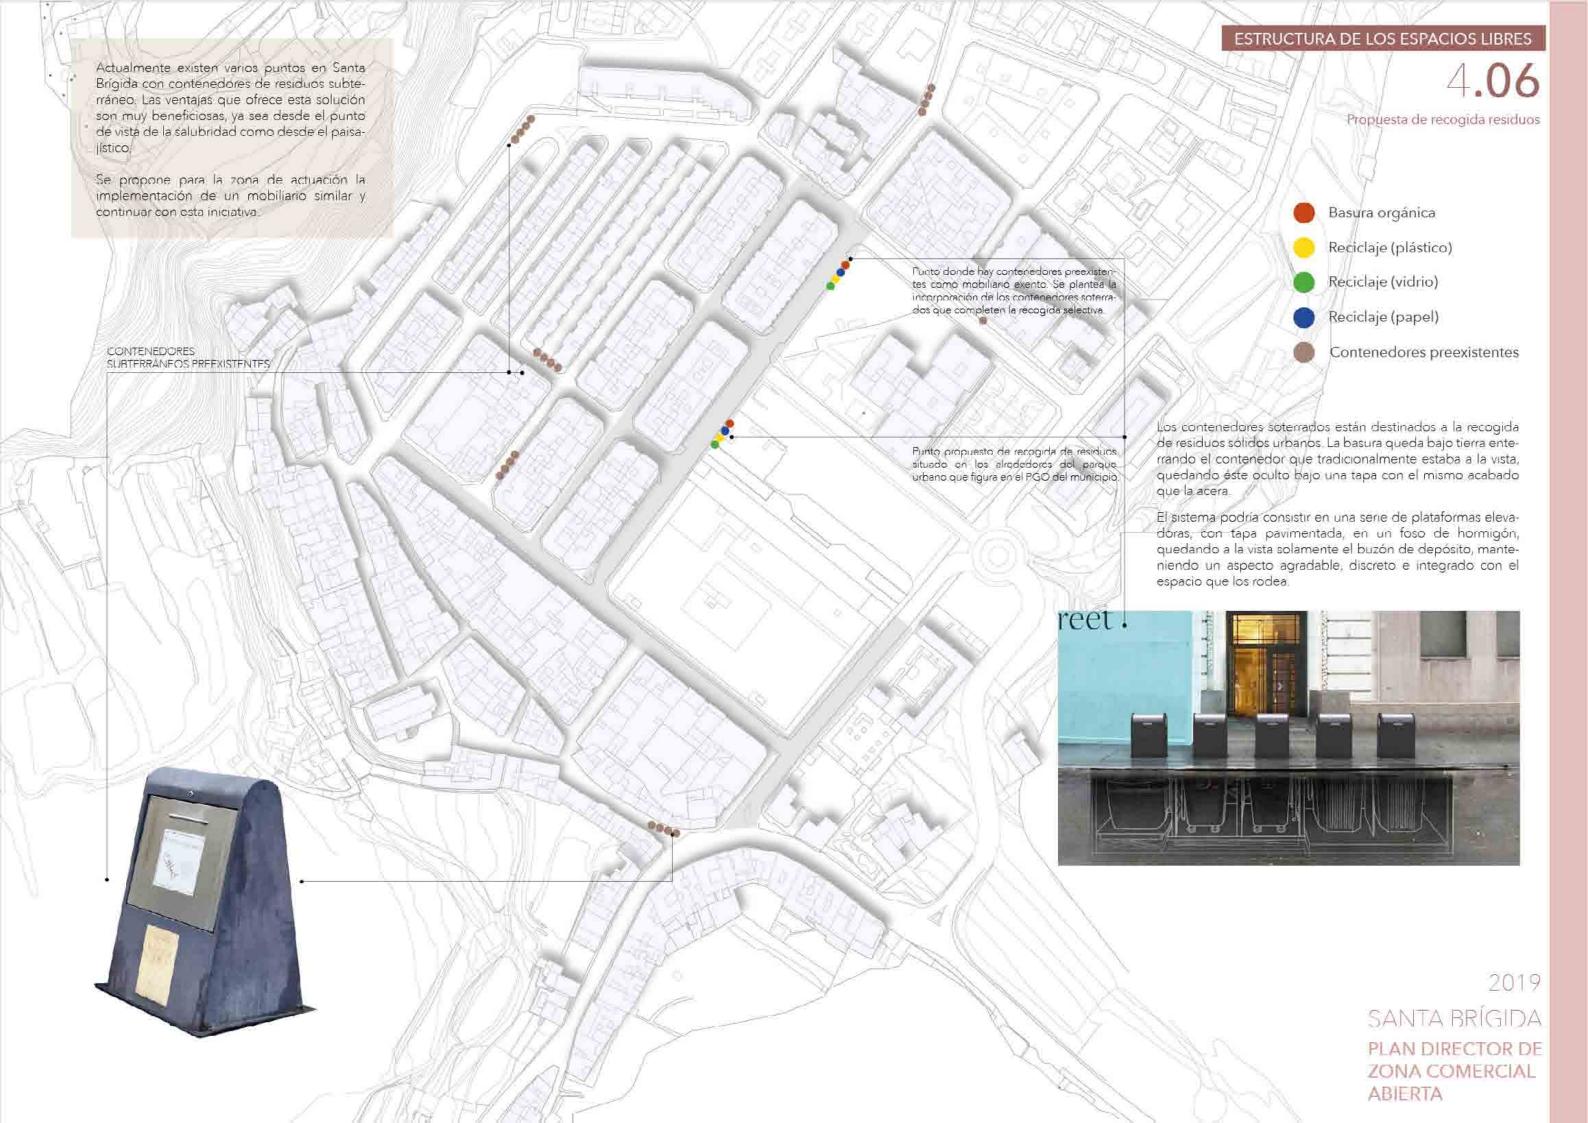

## ESQUEMA DE MOVILIDAD

2019 SANTA BRÍGIDA PLAN DIRECTOR DE ZONA COMERCIAL ABIERTA





QUEMA DE MOVILIDAD

Estacionamiento actua

| Calle                                   | Nº Plazas<br>estacionamient<br>u | Nº Plazas<br>estacionamie<br>nto (limitado) | Nº Plazas<br>carga y<br>descarga | Nº Plazas<br>minusválidos | N° Plazas<br>de taxi | Nº Paradas<br>de guagua | TOTAL POI<br>CALLE                      |
|-----------------------------------------|----------------------------------|---------------------------------------------|----------------------------------|---------------------------|----------------------|-------------------------|-----------------------------------------|
| Juan Morales<br>Navarro                 | -                                | 38