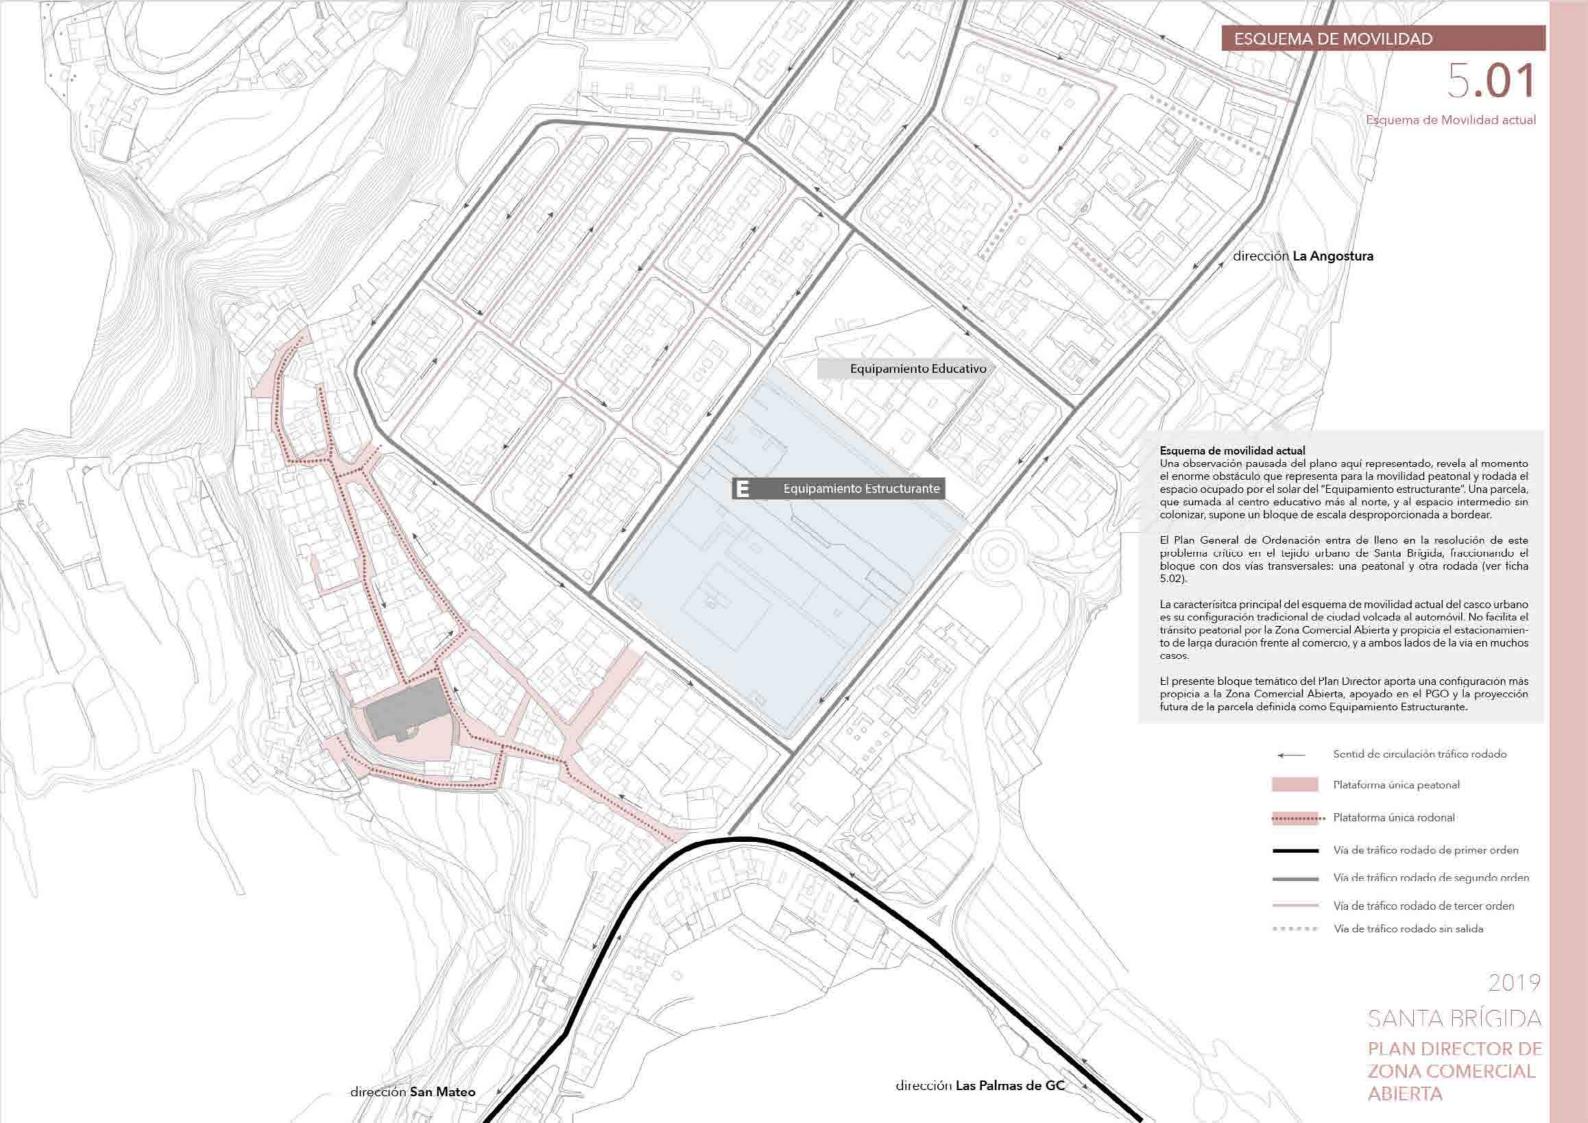

## ESQUEMA DE MOVILIDAD

2019 SANTA BRÍGIDA PLAN DIRECTOR DE ZONA COMERCIAL ABIERTA





QUEMA DE MOVILIDAD

Estacionamiento actua

| Calle                                   | Nº Plazas<br>estacionamient<br>u | Nº Plazas<br>estacionamie<br>nto (limitado) | Nº Plazas<br>carga y<br>descarga | Nº Plazas<br>minusválidos | N° Plazas<br>de taxi | Nº Paradas<br>de guagua | TOTAL POI<br>CALLE                      |
|-----------------------------------------|----------------------------------|---------------------------------------------|----------------------------------|---------------------------|----------------------|-------------------------|-----------------------------------------|
| Juan Morales<br>Navarro                 | -                                | 38                                          | 13                               | 1                         | 'n