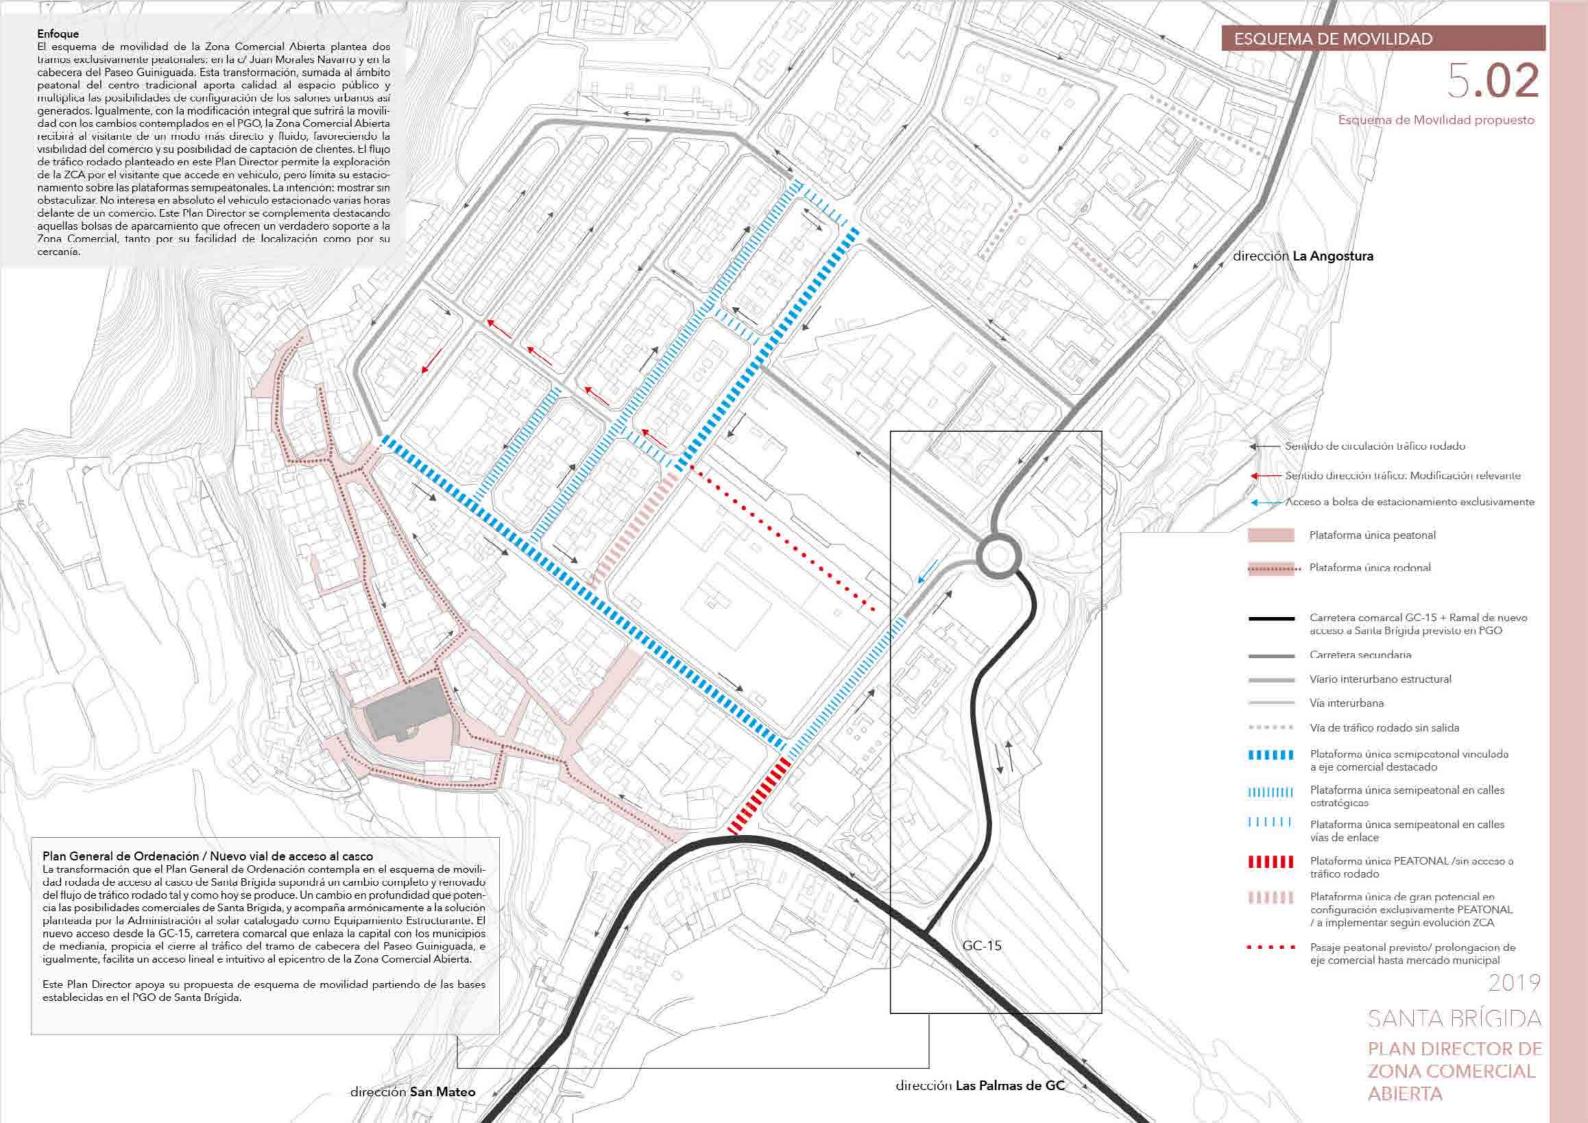

## ESQUEMA DE MOVILIDAD

2019 SANTA BRÍGIDA PLAN DIRECTOR DE ZONA COMERCIAL ABIERTA





QUEMA DE MOVILIDAD

Estacionamiento actua

| Calle                                   | Nº Plazas<br>estacionamient<br>u | Nº Plazas<br>estacionamie<br>nto (limitado) | Nº Plazas<br>carga y<br>descarga | Nº Plazas<br>minusválidos | N° Plazas<br>de taxi | Nº Paradas<br>de guagua | TOTAL POI<br>CALLE                      |
|-----------------------------------------|----------------------------------|---------------------------------------------|----------------------------------|---------------------------|----------------------|-------------------------|-----------------------------------------|
| Juan Morales<br>Navarro                 | -                                | 38                                          | 13                               | 1                         | 'n